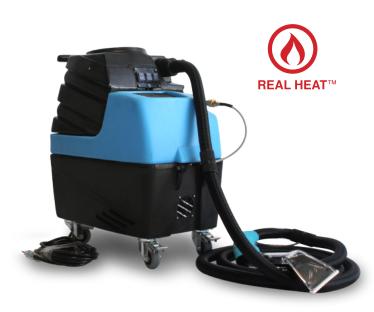

## The HP60

## Put the "Mobile" in Mobile Detailing

Don't be fooled by its size. The HP60 Spyder<sup>™</sup> has the same amount of cleaning power and detailing ability as its larger sibling, the Grand Prix<sup>™</sup>, but in a smaller more portable package.

## **Features:**

- 5 gallon (approx.) capacity.
- 1,200 watt in-line heater.
- Powerful 3-stage vacuum. 130" water lift, 100 CFM.
- 120 PSI diaphragm pump.

## Included Items:

- 15ft. 1.25" vacuum and internal solution hose.
- 4" Air Lite<sup>™</sup> upholstery tool.
- Heatguard<sup>™</sup> hose wrap, made of neoprene wetsuit material.

Includes the easy to use 8400P Air Lite™ Upholstery Tool.