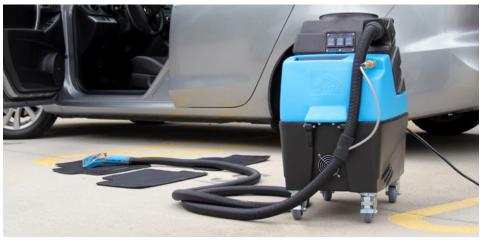

The HP60 Spyder<sup>™</sup> shown with the 8400DX Mytee Dry<sup>™</sup> Upholstery Tool (sold separately).