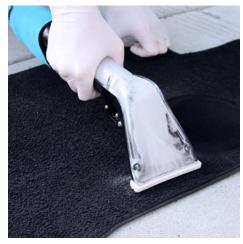

## Included Items:

- 15ft. 1.25" vacuum and internal solution hose.
- 4" Air Lite<sup>™</sup> upholstery tool.
- Heatguard<sup>™</sup> hose wrap, made of neoprene wetsuit material.

Includes the easy to use 8400P Air Lite™ Upholstery Tool.