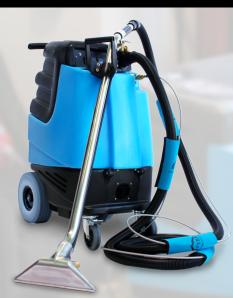

## SPEEDSTER® Carpet Extractors 1000DX200/500-CAN

Combined with user-friendly features and a competitive price, Mytee's Speedster is THE carpet extractor to tackle the toughest jobs - whether it's commercial/residential carpet, upholstery, or tile & grout cleaning. You can't go wrong by adding the hard-working 1000DX-200/500 Speedster carpet extractor on your team. Each Speedster has waist-high controls and bucket-high drains to reduce bending and increase workflow efficiency.

The Speedster line of carpet extractors are powerful, portable, user-friendly and affordable. They have features that set them apart from the competition. Mytee extractors are made in the USA and covered by the strongest warranty in the industry. Take on any job with confidence utilizing the Speedster's combination of power and versatility.

## **Features & Specifications:**

- 10-gallon capacity solution & waste tanks
- Efficient dual 2-stage vacuum motors provide maximum suction and airflow to clean and dry carpets fast
- Powerful 220 PSI demand pump OR 500 PSI Pumptec pump (adjustable 50-500 PSI)
- · User-friendly aluminum handle for easy loading and unloading
- Clear & easy-to-open vacuum tank lid, with high waste valve outlet
- All controls located at top of machine to reduce bending (switches, regulator, and vacuum/solution connections)
- Durable roto-molded polyethylene that resists rusting and denting
- 10" semi-pneumatic rear wheels and 4" locking front casters for maximum portability, even on stairs
- Single detachable & lighted 50' 12/3 twist-lock power cord