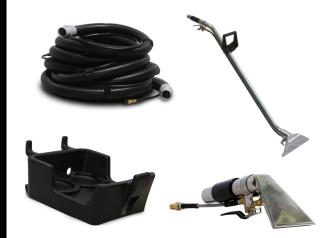

## **Optional Accessories Include:**

- Double bend 2-jet stainless steel wand
- 25-foot vacuum & solution hose assembly
- 4" stainless steel hand tool
- Transport tray for convenient accessory storage