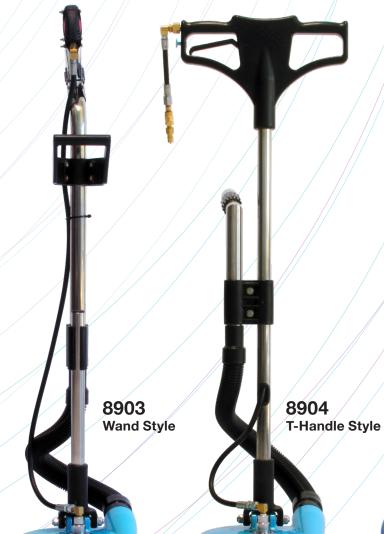

8908 Counter Spinner®

The 8903 & 8904 include an adapter for 2" hoses and a specially designed wrench for easy removal of the spray bar!

www.mytee.com