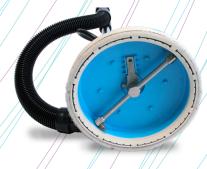

## Spinners en tile & grout Control of tile & grout Contr

## **Features**

- Removable brush ring with built-in vacuum relief for instantly dry surfaces!
- Low profile for cleaning under toe kicks and hard-to-reach areas
- Re-buildable flange mounted swivels
- Durable Carbide seals
- Replaceable skirt/brush
- Tested at 500 PSI, recommend at least 800 PSI for operation.